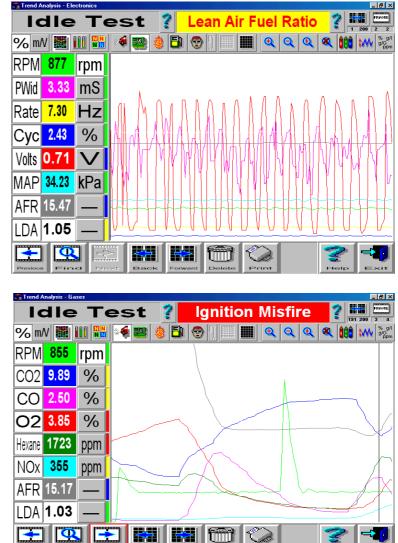

CODA

Now with Windows XP & 17" LCD screen

The unit comes complete with its own inbuilt PC and is ready to use. Operational training is supplied on-site

The Coda Engine Analysis System is the first tool of its kind to tie the Air/Fuel ratio of an engine to the output of the engine management system and then analyse the combustion efficiency of the air/fuel charge.

This blending of engine management analysis, ignition system integrity and engine mechanical condition diagnostics allows the service technician to quickly identify problem areas.

The ability to zoom in on a problem, once one has been identified makes this tool a must for fast, accurate engine diagnostics and increased workshop profitability.

Best of all, the tool is easy to use, easy to interpret, generic and will work on any two or four cycle engine regardless of make, model or vintage.

CODA